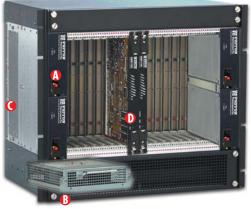

#### ♠ 1+1 or N+1 AC or DC power supplies with full redundancy

- Integrated thermal management with hotswappable fan trays & NEBS compliant filters
- ♠ ForeFront Access Bus provides TDM, Packet, Ethernet/IP, Cell, Management, and Power Connectivity
- All ForeFront platforms are cPCI open systems architecture and interchangeably receives Patton and other industry standard system elements