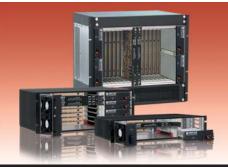

## ForeFront Access Infrastructure Solutions

CompactPCI 2U, 4U, 6U Systems

Patton's ForeFront Access Infrastructure Solutions offer enhanced flexibility, expandability, and multi-service integration. With these systems there are no boundaries...TDM, Packet, DSL, or Dial-Up... Bring your network challenge to the ForeFront.

#### 2U, 4U, 6U Platforms

Scale your service with a best-fit solution. Get 4, 8, or 16 slots for any system card and scale your deployment.