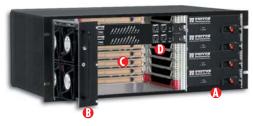

#### ♠ 1+1 or N+1 AC or DC power supplies with full redundancy

- Integrated thermal management with hotswappable fan trays & NEBS compliant filters
- ♠ ForeFront Access Bus provides TDM, Packet, Ethernet/IP, Cell, Management, and Power Connectivity
- All ForeFront platforms are cPCI open systems architecture and interchangeably receives Patton and other industry standard system elements